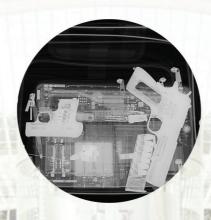

Combined with our unique constant potential x-ray sources CP120B - CP160B and their reduced focal spot, the new FLATSCAN XS range delivers sharp, clear and detailed images of any object you wish to inspect at unbeatable speed.