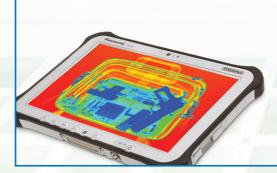

Combined with our unique constant potential x-ray sources CP120B - CP160B and their reduced focal spot, the new FLATSCAN XS range delivers sharp, clear and detailed images of any object you wish to inspect at unbeatable speed.