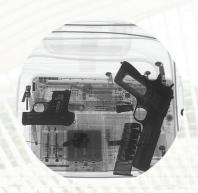

Combined with our unique constant potential x-ray sources CP120B - CP160B and their reduced focal spot, the new FLATSCAN XS range delivers sharp, clear and detailed images of any object you wish to inspect at unbeatable speed.